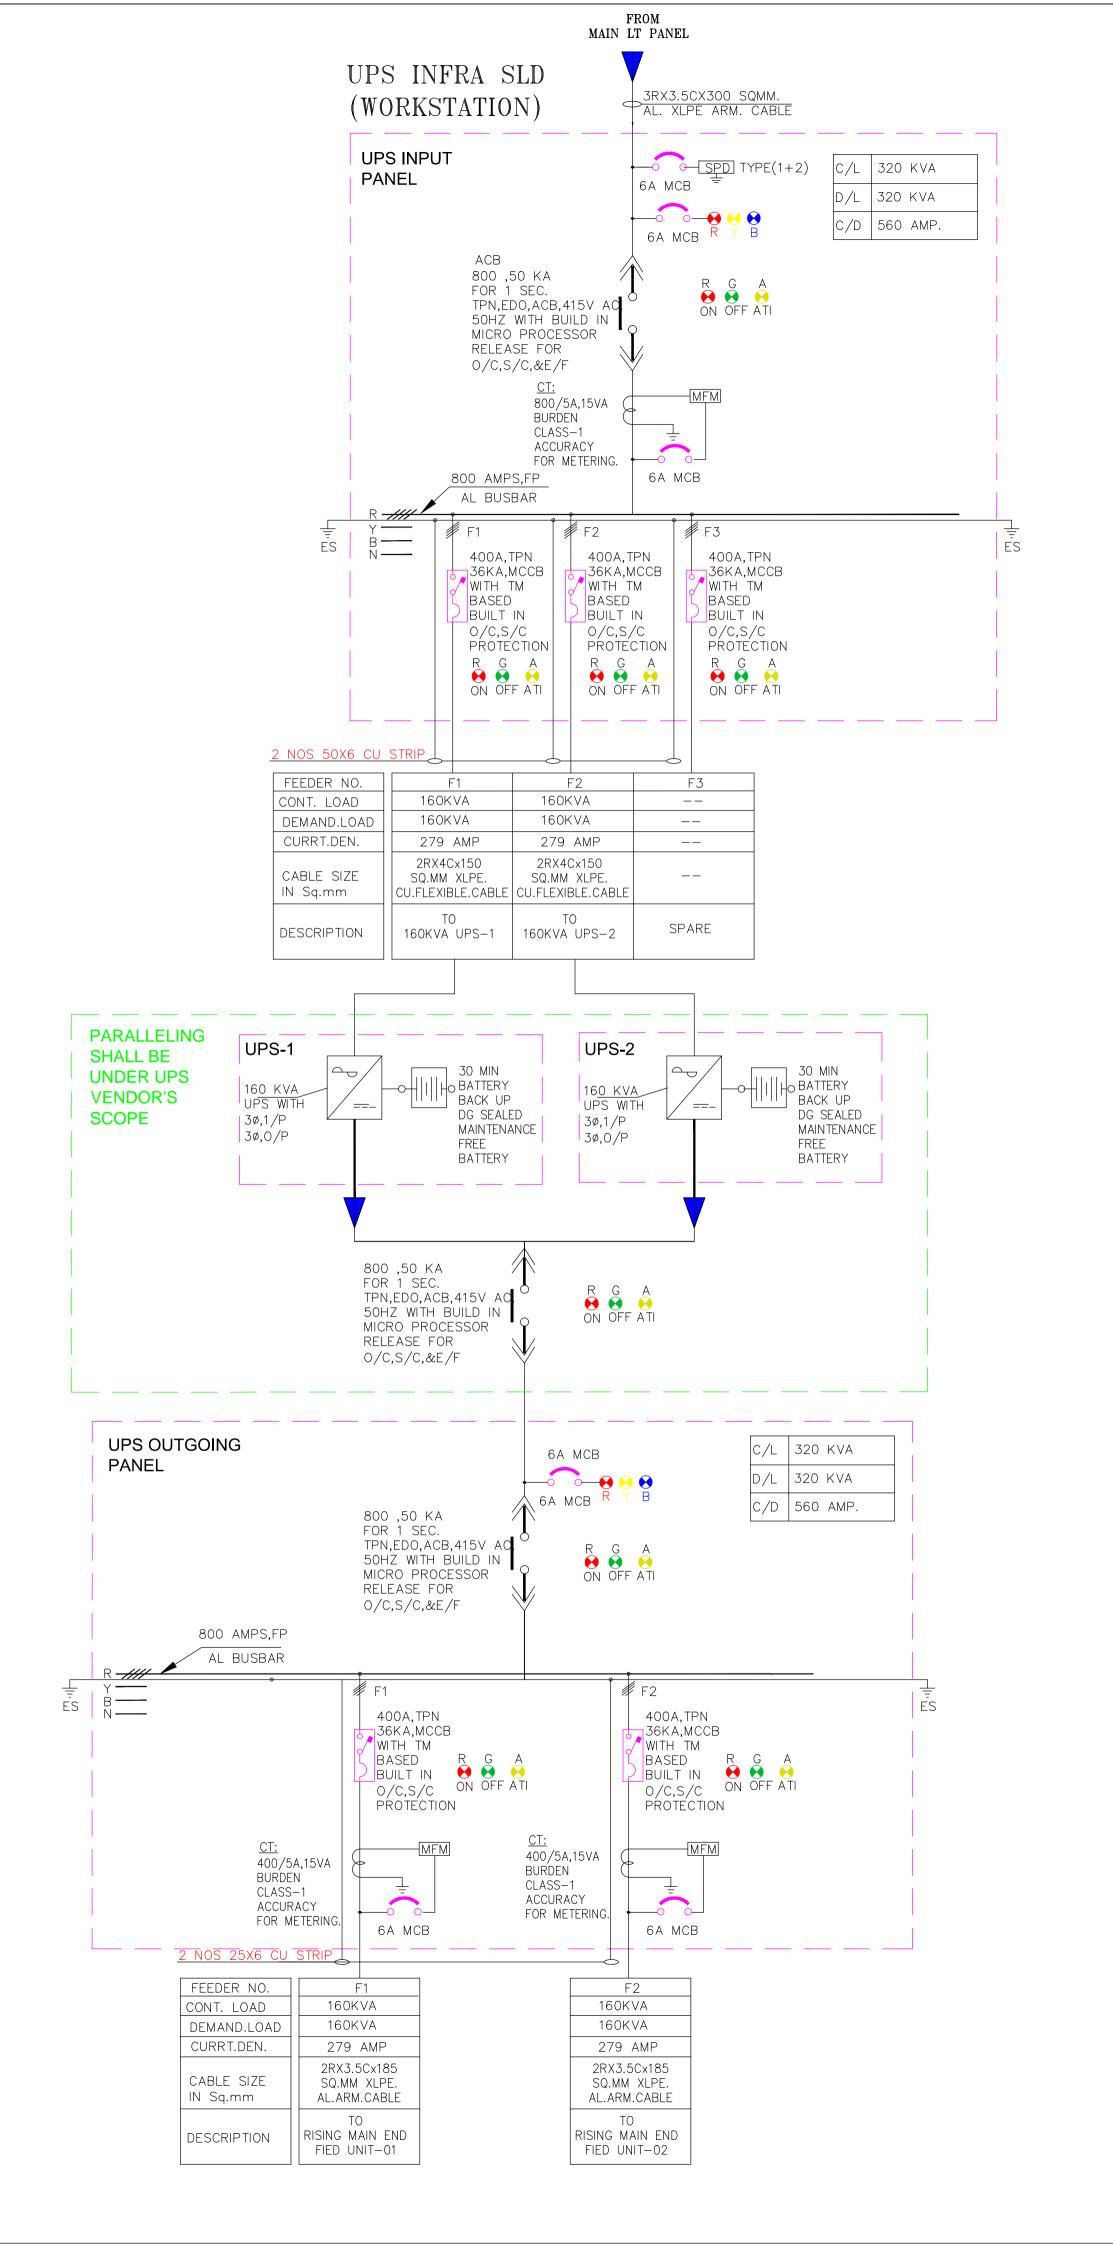

TITLE OF THE SHEET: -

SLD FOR HVAC & BUILDING UPS

|  | RO | DRG NO  | VJA/SEBI-II/ELE/00 |
|--|----|---------|--------------------|
|  |    | PURPOSE | FOR TENDER         |
|  |    | FILE NO |                    |