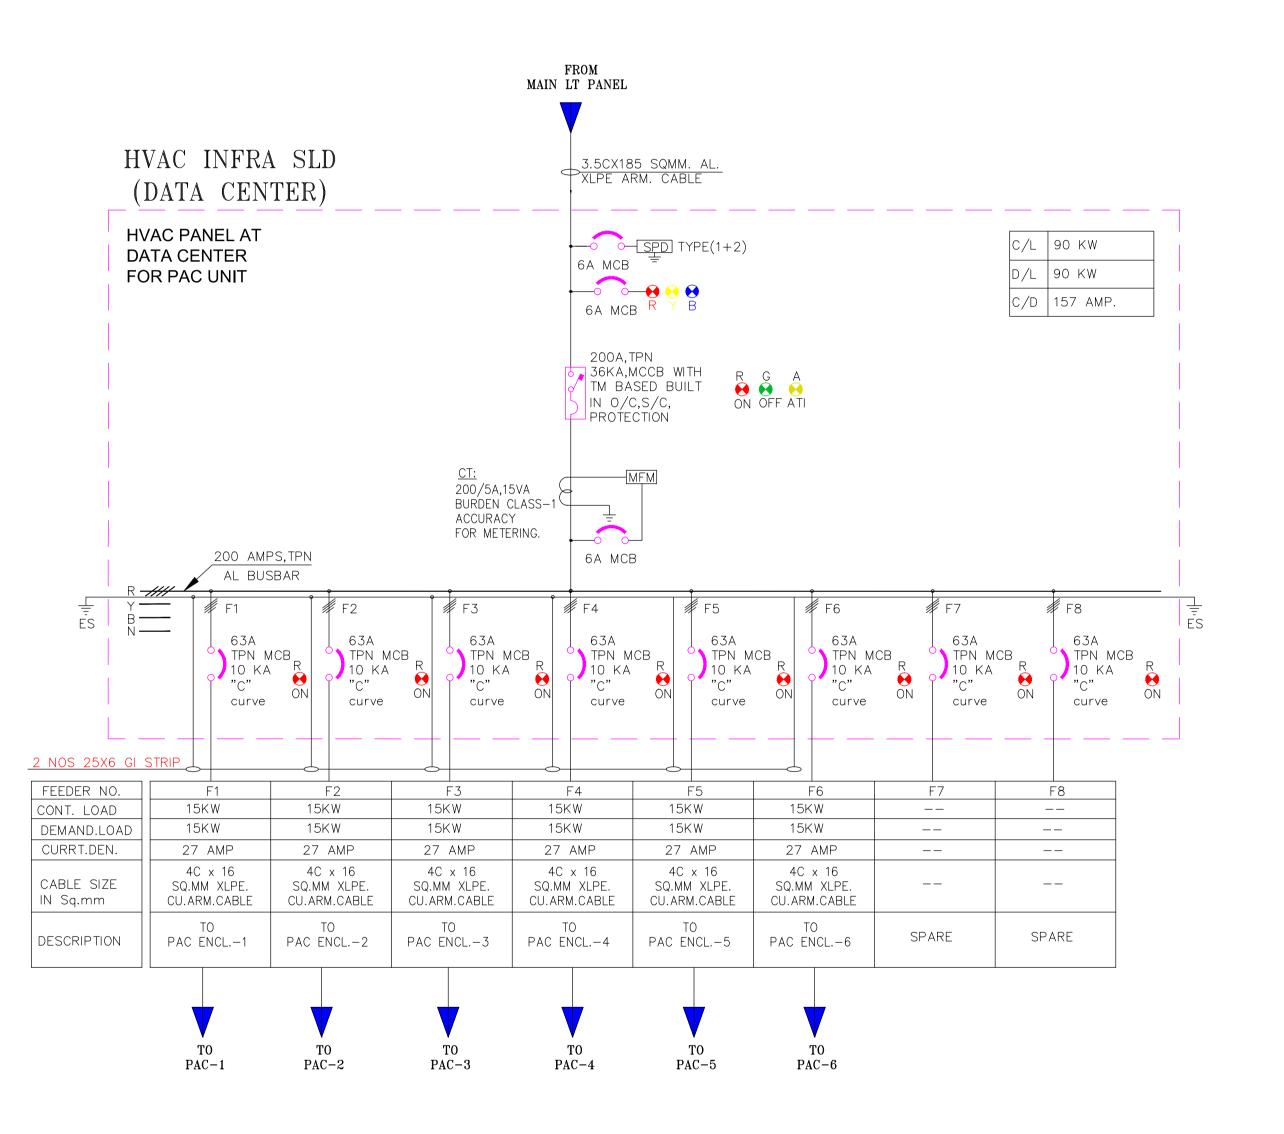

TITLE OF THE SHEET: -

SLD FOR HVAC & BUILDING UPS

|  | RO | DRG NO  | VJA/SEBI-II/ELE/00 |
|--|----|---------|--------------------|
|  |    | PURPOSE | FOR TENDER         |
|  |    | FILE NO |                    |